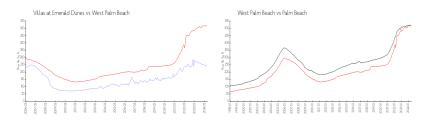

### **Market Information**

Villas at Emerald \$249/sq. ft. West Palm Beach: \$516/sq. ft.

Dunes:

West Palm Beach: \$516/sq. ft. Palm Beach: \$474/sq. ft.