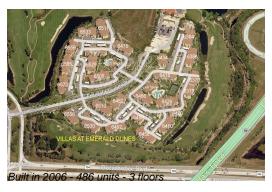

# Unit 6529-101 - Villas at Emerald Dunes

6529-101 - 6394-6573 Emerald Dunes Dr, West Palm Beach, FL, Palm Beach 33411

#### **Building Information**

Number of units:486Number of active listings for rent:20Number of active listings for sale:16Building inventory for sale:3%Number of sales over the last 12 months:15Number of sales over the last 6 months:7Number of sales over the last 3 months:5

## **Building Association Information**

The Villas At Emerald Dunes 6495 Emerald Dunes Dr, West Palm Beach, FL 33411 (561) 684-0088