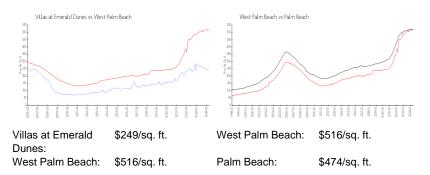

r>\$2<br>\$190,000<br>\$255        |

The above valuated price is a baseline figure that does not take into account any specific renovation, upgrade, split, merge, or deterioration of the unit.

#### **Building Information**

| Number of units:                         | 486 |
|------------------------------------------|-----|
| Number of active listings for rent:      | 20  |
| Number of active listings for sale:      | 16  |
| Building inventory for sale:             | 3%  |
| Number of sales over the last 12 months: | 15  |
| Number of sales over the last 6 months:  | 7   |
| Number of sales over the last 3 months:  | 5   |

#### **Building Association Information**

The Villas At Emerald Dunes 6495 Emerald Dunes Dr, West Palm Beach, FL 33411 (561) 684-0088

#### **Market Information**



### **Inventory for Sale**

| Villas at Emerald Dunes | 3% |
|-------------------------|----|
| West Palm Beach         | 3% |
| Palm Beach              | 3% |

## Avg. Time to Close Over Last 12 Months

| Villas at Emerald Dunes | 39 days |
|-------------------------|---------|
| West Palm Beach         | 54 days |
| Palm Beach              | 58 days |