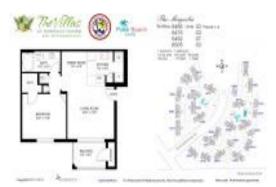

#### **Unit Information**

| MLS Number:<br>Status:<br>Size:<br>Bedrooms:<br>Full Bathrooms:<br>Half Bathrooms: | A11617025<br>Active<br>745 Sq ft.<br>1<br>1 |
|------------------------------------------------------------------------------------|---------------------------------------------|
| Parking Spaces:<br>View                                                            | 1 Space                                     |
| Rental Price:<br>List PPSF:<br>Valuated Price:<br>Valuated PPSF:                   | \$1,700<br>\$2<br>\$190,000<br>\$255        |