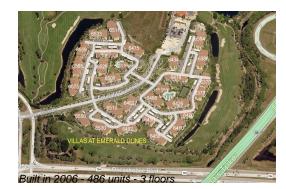

#### **Building Information**

| Number of units:                         | 486 |
|------------------------------------------|-----|
| Number of active listings for rent:      | 20  |
| Number of active listings for sale:      | 16  |
| Building inventory for sale:             | 3%  |
| Number of sales over the last 12 months: | 15  |
| Number of sales over the last 6 months:  | 7   |
| Number of sales over the last 3 months:  | 5   |