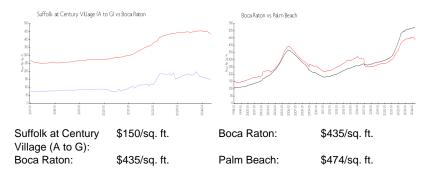

#### **Market Information**

| Suffolk at Century Village (A to G) | 9% |
|-------------------------------------|----|
| Boca Raton                          | 3% |
| Palm Beach                          | 3% |

## Avg. Time to Close Over Last 12 Months

| Suffolk at Century Village (A to G) | 76 days |
|-------------------------------------|---------|
| Boca Raton                          | 59 days |
| Palm Beach                          | 58 days |