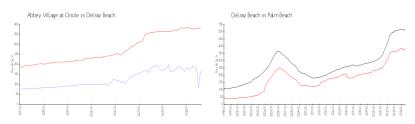

#### **Market Information**

Abbey Village at \$167/sq. ft. Delray Beach: \$385/sq. ft.

Oriole:

Delray Beach: \$385/sq. ft. Palm Beach: \$476/sq. ft.