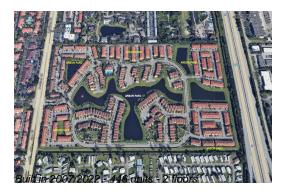

## **Building Information**

Number of units: 446
Number of active listings for rent: 0
Number of active listings for sale: 7
Building inventory for sale: 1%
Number of sales over the last 12 months: 18
Number of sales over the last 6 months: 9
Number of sales over the last 3 months: 5

### **Building Association Information**

Arbor Parc

Address: 4054 Woods Edge Cir, Riviera Beach, FL 33410 Phone: +1 561-964-1550

http://arborparc-mediterranea.com/