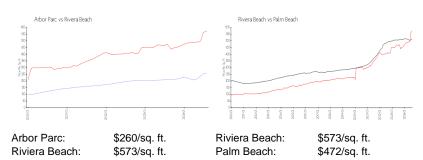

 List PPSF:
 \$2

 Valuated Price:
 \$454,000

 Valuated PPSF:
 \$260

The above valuated price is a baseline figure that does not take into account any specific renovation, upgrade, split, merge, or deterioration of the unit.

### **Inventory for Sale**

Arbor Parc 2% Riviera Beach 4% Palm Beach 3%

#### Avg. Time to Close Over Last 12 Months

Arbor Parc 59 days Riviera Beach 70 days Palm Beach 58 days