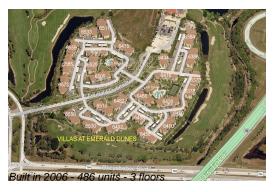

### **Building Information**

Number of units: 486
Number of active listings for rent: 20
Number of active listings for sale: 16
Building inventory for sale: 3%
Number of sales over the last 12 months: 15
Number of sales over the last 6 months: 7
Number of sales over the last 3 months: 5