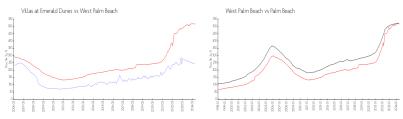

#### **Market Information**

Villas at Emerald \$249/sq. ft. West Palm Beach: \$516/sq. ft. Dunes:
West Palm Beach: \$516/sq. ft. Palm Beach: \$474/sq. ft.