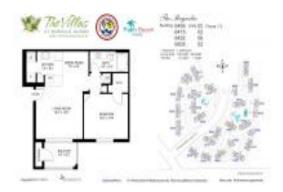

#### **Unit Information**

 MLS Number:
 A11618442

 Status:
 Active

 Size:
 740 Sq ft.

 Bedrooms:
 1

Full Bathrooms:
Half Bathrooms:

Parking Spaces: Additional Spaces Available

View: