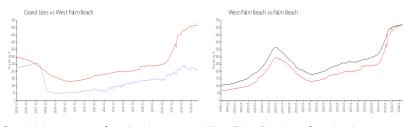

### **Market Information**

Grand Isles: \$206/sq. ft. West Palm Beach: \$516/sq. ft. West Palm Beach: \$474/sq. ft.