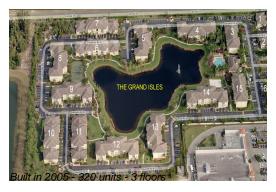

### **Building Information**

Number of units: 320
Number of active listings for rent: 4
Number of active listings for sale: 7
Building inventory for sale: 2%
Number of sales over the last 12 months: 15
Number of sales over the last 6 months: 5
Number of sales over the last 3 months: 2

## **Building Association Information**

Grand Isle Apartments 4145 Haverhill Road N West Palm Beach, FL33417-8119 (561) 687-7952 - (561) 687-7912 Gables Grand Isle 4197 Haverhill Road N West Palm Beach, FL33417-8183 (561) 687-7944