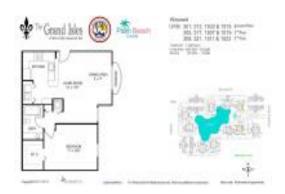

# Unit 313 - Grand Isles

313 - 4149-4199 Haverhill Rd N, West Palm Beach, FL, Palm Beach 33417

#### **Unit Information**

 MLS Number:
 A11620501

 Status:
 Active

 Size:
 746 Sq ft.

 Bedrooms:
 1

 Full Bathrooms:
 1

Half Bathrooms: Parking Spaces:

View: Garden View
Rental Price: \$1,700
List PPSF: \$2
Valuated Price: \$182,000
Valuated PPSF: \$204