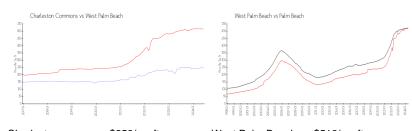

#### **Market Information**

Palm Beach:

\$474/sq. ft.

Charleston \$253/sq. ft. West Palm Beach: \$516/sq. ft. Commons:

West Palm Beach: \$516/sq. ft.

Inventory for Sale

Charleston Commons 1% West Palm Beach 3% Palm Beach 3%