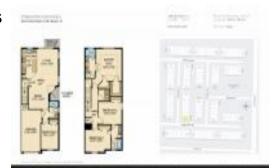

#### **Unit Information**

 MLS Number:
 A11620735

 Status:
 Active

 Size:
 1,814 Sq ft.

Bedrooms: 4
Full Bathrooms: 3
Half Bathrooms:

Parking Spaces:

View:

 Rental Price:
 \$3,200

 List PPSF:
 \$2

 Valuated Price:
 \$459,000

 Valuated PPSF:
 \$253

The above valuated price is a baseline figure that does not take into account any specific renovation, upgrade, split, merge, or deterioration of the unit.