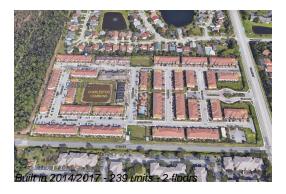

# Unit 4304 Brewster Ln - Charleston Commons

4304 Brewster Ln - 4305-4345 Maybelle Ln, West Palm Beach, FL, Palm Beach 33417

## **Building Information**

Number of units: 239
Number of active listings for rent: 0
Number of active listings for sale: 3
Building inventory for sale: 1%
Number of sales over the last 12 months: 15
Number of sales over the last 6 months: 8
Number of sales over the last 3 months: 3