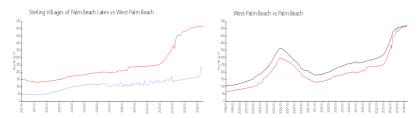

#### **Market Information**

Sterling Villages of \$219/sq. ft. West Palm Beach: \$516/sq. ft.

Palm Beach Lakes:

West Palm Beach: \$516/sq. ft. Palm Beach: \$474/sq. ft.