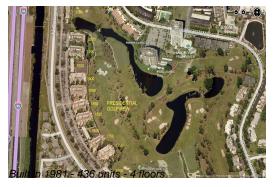

## Market Information

Presidential Golfview:

\$206/sq. ft.

West Palm Beach: \$505/sq. ft.

West Palm Beach: \$505/sq. ft. Palm Beach: \$474/sq. ft.