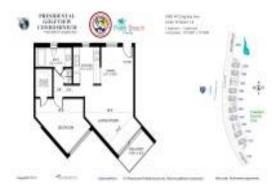

Number of units: 436
Number of active listings for rent: 0
Number of active listings for sale: 14
Building inventory for sale: 3%
Number of sales over the last 12 months: 17
Number of sales over the last 6 months: 10
Number of sales over the last 3 months: 4

#### **Building Association Information**

Presidential Golfview Condo West Palm Beach, FL 33401 1700 N Congress Ave Apt A, (561) 684-7725 1720 N Congress Ave Apt A, (561) 471-0981 1750 N Congress Ave, (561) 688-0892 1820 N Congress Ave Apt A, (561) 686-6342 1850 N Congress Ave, (561) 686-1077 1860 N Congress Ave (561) 686-4948 1900 S Congress Ave Ste A, (561) 683-7512 2000 N Congress Ave # A, (561) 684-1531