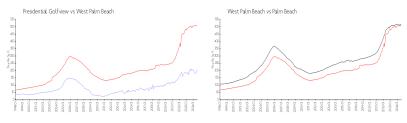

#### **Market Information**

Presidential Golfview:

\$206/sq. ft.

West Palm Beach: \$505/sq. ft.

West Palm Beach: \$505/sq. ft. Palm Beach: \$474/sq. ft.