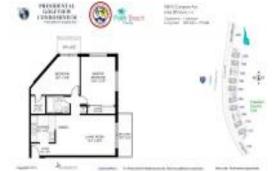

# Unit 1880 N Congress Ave # 105 - Presidential Golfview

1880 N Congress Ave # 105 - 1700 N Congress Ave, West Palm Beach, FL, Palm Beach 33401

#### **Unit Information**

 MLS Number:
 A11622263

 Status:
 Active

 Size:
 850 Sq ft.

 Bedrooms:
 2

 Full Bathrooms:
 1

Half Bathrooms:

Parking Spaces: 1 Space, Additional Spaces Available