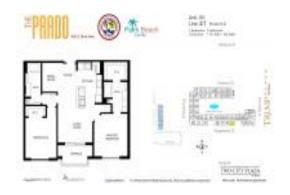

# Unit 841 - Prado

841 - 600 S Dixie Hwy, West Palm Beach, FL, Palm Beach 33401

#### **Unit Information**

 MLS Number:
 A11622404

 Status:
 Active

 Size:
 1,121 Sq ft.

Bedrooms: 2 Full Bathrooms: 2 Half Bathrooms:

Parking Spaces: Guest Parking, Parking Garage, Street

Parking

View: