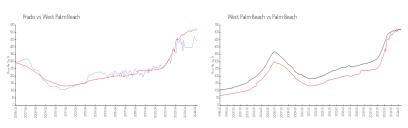

### Market Information

Prado: \$442/sq. ft. West Palm Beach: \$516/sq. ft. West Palm Beach: \$474/sq. ft.