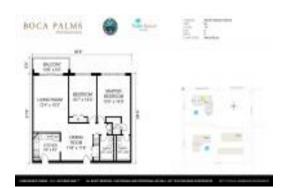

#### **Unit Information**

 MLS Number:
 A11622722

 Status:
 Active

 Size:
 945 Sq ft.

 Bedrooms:
 2

 Full Bathrooms:
 2

Half Bathrooms:

Parking Spaces: 2 Or More Spaces, Additional Spaces