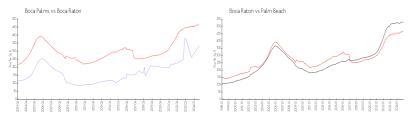

### **Market Information**

Boca Palms: \$332/sq. ft. Boca Raton: \$465/sq. ft. Boca Raton: \$465/sq. ft. Palm Beach: \$465/sq. ft.

## Avg. Time to Close Over Last 12 Months

Boca Palms 14 days Boca Raton 62 days Palm Beach 62 days