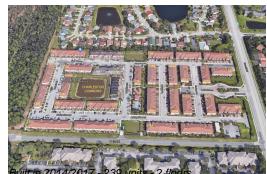

# **Unit 5147 Ellery Ter - Charleston Commons**

5147 Ellery Ter - 4305-4345 Maybelle Ln, West Palm Beach, FL, Palm Beach 33417

## **Building Information**

| Number of units:                         | 239 |
|------------------------------------------|-----|
| Number of active listings for rent:      | 0   |
| Number of active listings for sale:      | 3   |
| Building inventory for sale:             | 1%  |
| Number of sales over the last 12 months: | 15  |
| Number of sales over the last 6 months:  | 8   |
| Number of sales over the last 3 months:  | 3   |
|                                          |     |