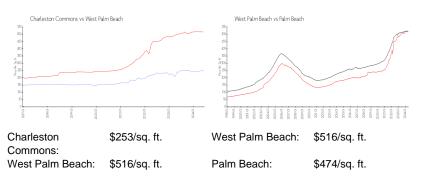

The above valuated price is a baseline figure that does not take into account any specific renovation, upgrade, split, merge, or deterioration of the unit.

#### **Inventory for Sale**

| Charleston Commons | 1% |
|--------------------|----|
| West Palm Beach    | 3% |
| Palm Beach         | 3% |

#### Avg. Time to Close Over Last 12 Months

| Charleston Commons | 40 days |
|--------------------|---------|
| West Palm Beach    | 54 days |
| Palm Beach         | 58 days |