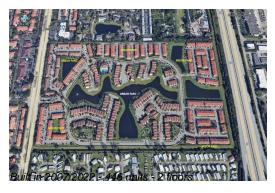

## **Building Information**

Number of units: 446
Number of active listings for rent: 0
Number of active listings for sale: 7
Building inventory for sale: 1%
Number of sales over the last 12 months: 18
Number of sales over the last 6 months: 9
Number of sales over the last 3 months: 5

## **Building Association Information**

Arbor Parc

Address: 4054 Woods Edge Cir, Riviera Beach, FL 33410 Phone: +1 561-964-1550

http://arborparc-mediterranea.com/