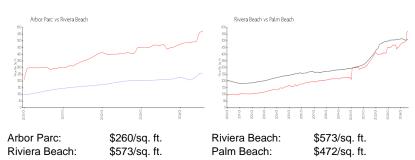

### **Inventory for Sale**

Arbor Parc 2% Riviera Beach 4% Palm Beach 3%

### Avg. Time to Close Over Last 12 Months

Arbor Parc 59 days Riviera Beach 70 days Palm Beach 58 days