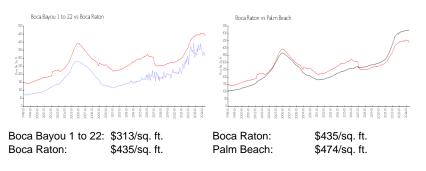

# **Market Information**

#### **Inventory for Sale**

| Boca Bayou 1 to 22 | 3% |
|--------------------|----|
| Boca Raton         | 3% |
| Palm Beach         | 3% |

# Avg. Time to Close Over Last 12 Months

| Boca Bayou 1 to 22 | 64 days |
|--------------------|---------|
| Boca Raton         | 59 days |
| Palm Beach         | 58 days |