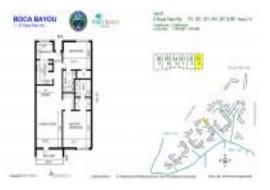

# Unit 9 Royal Palm Way # 501 - Boca Bayou 1 to 22

9 Royal Palm Way # 501 - 1 Royal Palm Wy, Boca Raton, FL, Palm Beach 33432

A11623393 Active 1,130 Sq ft. 2 2 1 Space,Guest Parking Canal \$2,650 \$2 \$374,000 \$331

The above valuated price is a baseline figure that does not take into account any specific renovation, upgrade, split, merge, or deterioration of the unit.