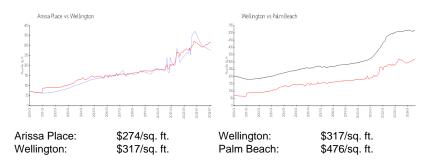

 Rental Price:
 \$2,500

 List PPSF:
 \$2

 Valuated Price:
 \$309,000

 Valuated PPSF:
 \$272

The above valuated price is a baseline figure that does not take into account any specific renovation, upgrade, split, merge, or deterioration of the unit.