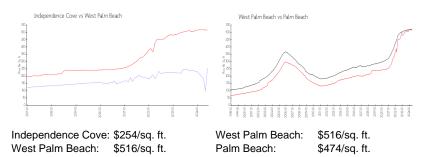

## **Market Information**

#### **Inventory for Sale**

| Independence Cove | 0% |
|-------------------|----|
| West Palm Beach   | 3% |
| Palm Beach        | 3% |

## Avg. Time to Close Over Last 12 Months

| Independence Cove | 38 days |
|-------------------|---------|
| West Palm Beach   | 54 days |
| Palm Beach        | 58 days |