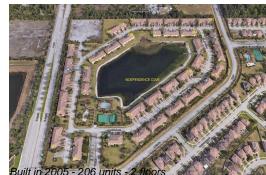

### **Building Information**

| Number of units:                         | 206 |
|------------------------------------------|-----|
| Number of active listings for rent:      | 0   |
| Number of active listings for sale:      | 0   |
| Building inventory for sale:             | 0%  |
| Number of sales over the last 12 months: | 6   |
| Number of sales over the last 6 months:  | 3   |
| Number of sales over the last 3 months:  | 2   |
|                                          |     |

#### **Building Association Information**

Independence Address: 1267 Imperial Lake Rd, West Palm Beach, FL 33413 Phone: +1 561-681-1598