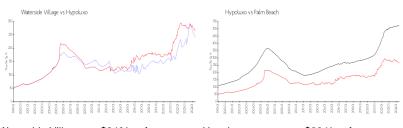

## **Market Information**

Waterside Village: \$243/sq. ft. Hypoluxo: \$264/sq. ft. Hypoluxo: \$264/sq. ft. Palm Beach: \$474/sq. ft.