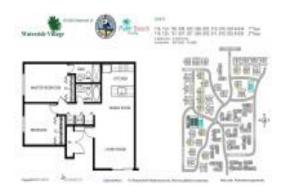

# Unit 559 WATERSIDE DR - Waterside Village

559 WATERSIDE DR - 100-808 Waterside Dr, Hypoluxo, FL, Palm Beach 33462

#### **Unit Information**

 MLS Number:
 A11624200

 Status:
 Active

 Size:
 850 Sq ft.

 Bedrooms:
 2

 Full Bathrooms:
 2

Half Bathrooms: Parking Spaces:

View: