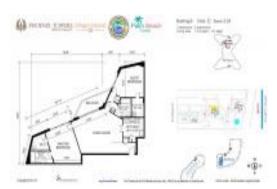

# **Unit B-15C - Phoenix Towers**

B-15C - 2800 N Ocean Dr, Singer Island, FL, Palm Beach 33404

# **Unit Information**

| MLS Number:<br>Status:<br>Size:<br>Bedrooms:<br>Full Bathrooms:<br>Half Bathrooms: | A11624651<br>Active<br>1,219 Sq ft.<br>2<br>2      |
|------------------------------------------------------------------------------------|----------------------------------------------------|
| Parking Spaces:                                                                    | 1 Space,Assigned Parking,Covered<br>Parking        |
| View:<br>Rental Price:<br>List PPSF:<br>Valuated Price:<br>Valuated PPSF:          | Ocean View<br>\$7,000<br>\$6<br>\$542,000<br>\$445 |