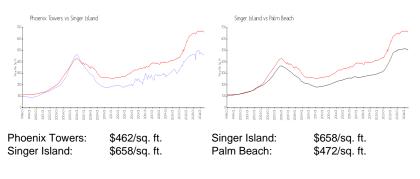

#### **Inventory for Sale**

| Phoenix Towers | 6% |
|----------------|----|
| Singer Island  | 4% |
| Palm Beach     | 3% |

## Avg. Time to Close Over Last 12 Months

| Phoenix Towers | 87 days |
|----------------|---------|
| Singer Island  | 82 days |
| Palm Beach     | 58 days |

Built in 1973 - 175 units - 24 floors