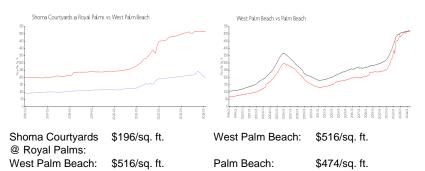

#### **Market Information**

#### **Inventory for Sale**

| Shoma Courtyards @ Royal Palms | 5% |
|--------------------------------|----|
| West Palm Beach                | 3% |
| Palm Beach                     | 3% |

## Avg. Time to Close Over Last 12 Months

| Shoma Courtyards @ Royal Palms | 37 days |
|--------------------------------|---------|
| West Palm Beach                | 54 days |
| Palm Beach                     | 58 days |