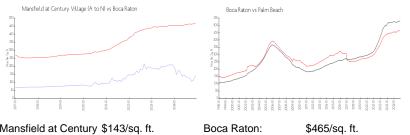

## **Market Information**

| Mansfield at Century | \$143/sq. ft. | Boca Raton: |
|----------------------|---------------|-------------|
| Village (A to N):    |               |             |
| Boca Raton:          | \$465/sq. ft. | Palm Beach: |

\$465/sq. ft.

| Inventory for Sale |  |
|--------------------|--|

| Mansfield at Century Village (A to N) | 8% |
|---------------------------------------|----|
| Boca Raton                            | 4% |
| Palm Beach                            | 4% |