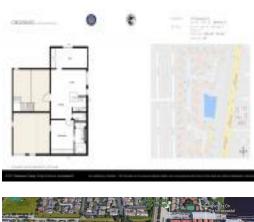

# Unit 22 Crossings Cir # E - Crossings of Boynton Beach

22 Crossings Cir # E - 1-35 Crossings Cir, Boynton Beach, FL, Palm Beach 33435

## **Unit Information**

| MLS Number:<br>Status:<br>Size:<br>Bodroeme: | A11628866<br>Active<br>864 Sq ft. |
|----------------------------------------------|-----------------------------------|
| Bedrooms:<br>Full Bathrooms:                 | 2<br>2                            |
| Half Bathrooms:<br>Parking Spaces:           | Assigned Parking, Guest Parking   |
| View:<br>List Price:                         | \$235,000                         |
| List PPSF:<br>Valuated Price:                | \$272<br>\$172,000                |
| Valuated PPSF:                               | \$180                             |