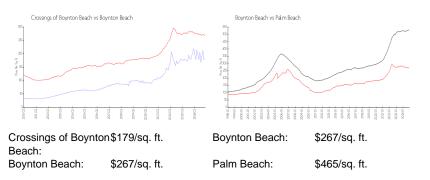

# Unit 22 Crossings Cir # E - Crossings of Boynton Beach

22 Crossings Cir # E - 1-35 Crossings Cir, Boynton Beach, FL, Palm Beach 33435