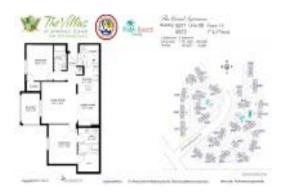

### **Building Information**

Number of units: 486
Number of active listings for rent: 20
Number of active listings for sale: 25
Building inventory for sale: 5%
Number of sales over the last 12 months: 11
Number of sales over the last 6 months: 7
Number of sales over the last 3 months: 2

The Villas At Emerald Dunes 6495 Emerald Dunes Dr, West Palm Beach, FL 33411 (561) 684-0088