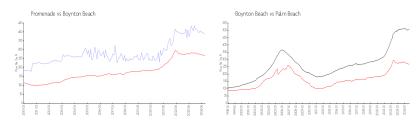

## **Market Information**

Promenade: \$387/sq. ft. Boynton Beach: \$267/sq. ft. Boynton Beach: \$267/sq. ft. Palm Beach: \$466/sq. ft.