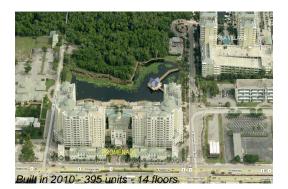

# Unit H214S - Promenade

H214S - 350 N Federal Hwy, Boynton Beach, FL, Palm Beach 33435

The above valuated price is a baseline figure that does not take into account any specific renovation, upgrade, split, merge, or deterioration of the unit.

Number of units: 395
Number of active listings for rent: 10
Number of active listings for sale: 15
Building inventory for sale: 3%
Number of sales over the last 12 months: 15
Number of sales over the last 6 months: 6
Number of sales over the last 3 months: 1