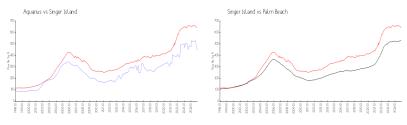

#### **Market Information**

Aquarius: \$447/sq. ft. Singer Island: \$639/sq. ft. Singer Island: \$465/sq. ft. Palm Beach: \$465/sq. ft.