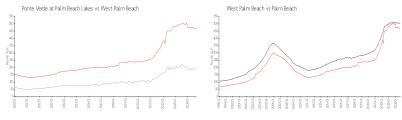

#### Market Information

Ponte Verde at Palm \$195/sq. ft.

Beach Lakes:

West Palm Beach: \$470/sq. ft.

West Palm Beach: \$470/sq. ft.

Palm Beach: \$466/sq. ft.