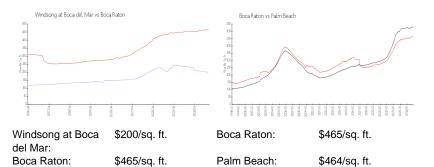

#### **Inventory for Sale**

| Windsong at Boca del Mar | 9% |
|--------------------------|----|
| Boca Raton               | 4% |
| Palm Beach               | 4% |

## Avg. Time to Close Over Last 12 Months

| Windsong at Boca del Mar | 5 days  |
|--------------------------|---------|
| Boca Raton               | 62 days |
| Palm Beach               | 62 days |