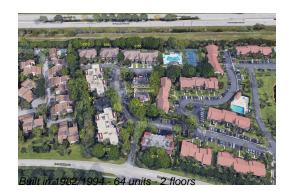

## **Building Information**

| Number of units:                         | 64 |
|------------------------------------------|----|
| Number of active listings for rent:      | 0  |
| 5                                        | Ũ  |
| Number of active listings for sale:      | 6  |
| Building inventory for sale:             | 9% |
| Number of sales over the last 12 months: | 4  |
| Number of sales over the last 6 months:  | 1  |
| Number of sales over the last 3 months:  | 0  |
|                                          |    |