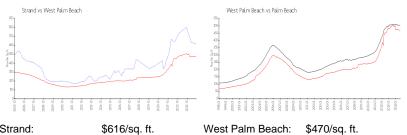

#### **Market Information**

| Strand:          | \$616/sq. ft. | West Palm Beach: | \$470/sq. ft. |
|------------------|---------------|------------------|---------------|
| West Palm Beach: | \$470/sq. ft. | Palm Beach:      | \$466/sq. ft. |