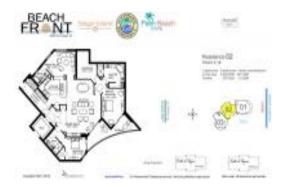

#### **Unit Information**

MLS Number: A11637981
Status: Active
Size: 2,439 Sq ft.

Bedrooms: 3 Full Bathrooms: 3

Half Bathrooms:

Parking Spaces: 2 Or More Spaces, Parking-Under Building

View:

List Price: \$1,499,000
List PPSF: \$615
Valuated Price: \$1,164,000
Valuated PPSF: \$477