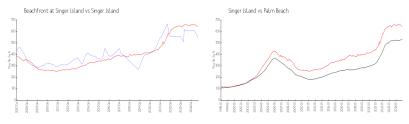

#### **Market Information**

Beachfront at Singer \$540/sq. ft. Singer Island: \$639/sq. ft.

Island: Singer Island: \$6

d: \$639/sq. ft. Palm Beach: \$464/sq. ft.

**Inventory for Sale** 

Beachfront at Singer Island 19% Singer Island 6% Palm Beach 4%

#### Avg. Time to Close Over Last 12 Months

Beachfront at Singer Island 46 days
Singer Island 92 days
Palm Beach 62 days