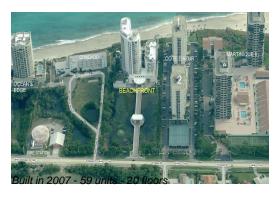

## **Building Information**

Number of units: 59
Number of active listings for rent: 6
Number of active listings for sale: 11
Building inventory for sale: 18%
Number of sales over the last 12 months: 3
Number of sales over the last 6 months: 2
Number of sales over the last 3 months: 1

## **Building Association Information**

Beachfront At Singer Island 4600 N Ocean Dr, Riviera Beach FL 33404 (561) 844-4647