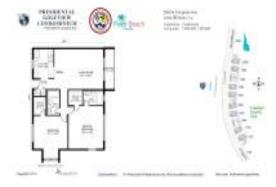

# Unit 2050 N Congress Ave # 209 - Presidential Golfview

 $2050\ N$  Congress Ave # 209 -  $1700\ N$  Congress Ave, West Palm Beach, FL, Palm Beach 33401

#### **Unit Information**

MLS Number: A11639388
Status: Cancelled
Size: 1,030 Sq ft.

Bedrooms: 2 Full Bathrooms: 2

Half Bathrooms:

Parking Spaces: Open Space Parking

View:

 List Price:
 \$185,000

 List PPSF:
 \$180