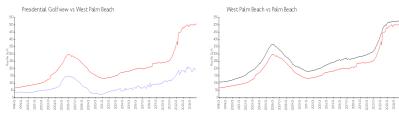

#### **Market Information**

Presidential Golfview:

\$189/sq. ft.

West Palm Beach: \$502/sq. ft.

Palm Beach:

Golfview: West Palm Beach:

\$502/sq. ft.

\$464/sq. ft.