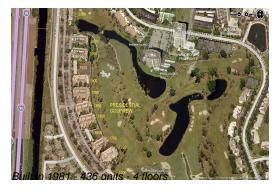

## **Building Information**

Number of units: 436
Number of active listings for rent: 0
Number of active listings for sale: 13
Building inventory for sale: 2%
Number of sales over the last 12 months: 14
Number of sales over the last 6 months: 3
Number of sales over the last 3 months: 1