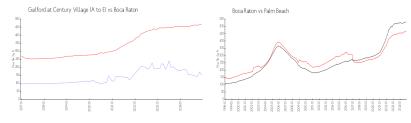

### **Market Information**

Guilford at Century \$150/sq. ft. Village (A to E):

Boca Raton: \$465/sq. ft.

Boca Raton: \$465/sq. ft.

Palm Beach: \$465/sq. ft.