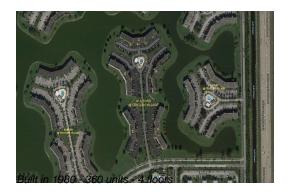

## **Building Information**

Number of units: 360
Number of active listings for rent: 0
Number of active listings for sale: 20
Building inventory for sale: 5%
Number of sales over the last 12 months: 19
Number of sales over the last 6 months: 6
Number of sales over the last 3 months: 5