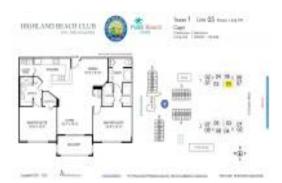

# Unit 1 - 205 - Highland Beach Club

1 - 205 - 3594 S Ocean Blvd, Highland Beach, FL, Palm Beach 33487

#### **Unit Information**

| A11641441<br>Active             |
|---------------------------------|
| 1,400 Sq ft.                    |
| 2                               |
| 2                               |
|                                 |
| Assigned Parking, Guest Parking |
|                                 |
| \$725,000                       |
| \$518                           |
| \$812,000                       |
| \$580                           |
|                                 |