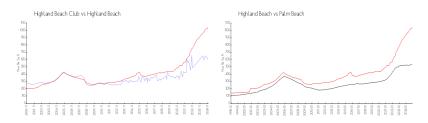

#### **Market Information**

| Highland Beach           | \$596/sq. ft.  | Highland Beach: | \$1044/sq. ft. |
|--------------------------|----------------|-----------------|----------------|
| Club:<br>Highland Beach: | \$1044/sq. ft. | Palm Beach:     | \$465/sq. ft.  |