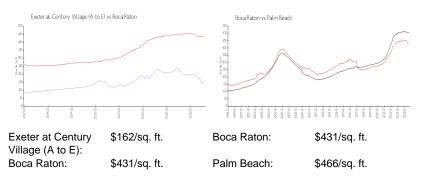

#### **Market Information**

## Inventory for Sale

| Exeter at Century Village (A to E) | 5% |
|------------------------------------|----|
| Boca Raton                         | 4% |
| Palm Beach                         | 4% |

Internet internet internet

## Avg. Time to Close Over Last 12 Months

| Exeter at Century Village (A to E) | 96 days |
|------------------------------------|---------|
| Boca Raton                         | 61 days |
| Palm Beach                         | 60 days |