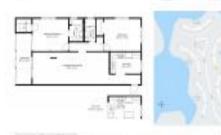

# Unit 3019 Exeter B - Exeter at Century Village (A to E)

3019 Exeter B - 1073-4090 Exeter E, Boca Raton, FL, Palm Beach 33434

#### **Unit Information**

| MLS Number:<br>Status: | A11641531<br>Active    |
|------------------------|------------------------|
| Size:                  | 1,158 Sq ft.           |
| Bedrooms:              | 2                      |
| Full Bathrooms:        | 2                      |
| Half Bathrooms:        |                        |
| Parking Spaces:        | 1 Space, Guest Parking |
| View:                  |                        |
| List Price:            | \$290,000              |
| List PPSF:             | \$250                  |
| Valuated Price:        | \$190,000              |
| Valuated PPSF:         | \$163                  |