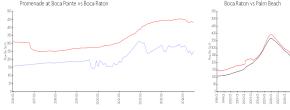

#### **Market Information**

Promenade at Boca \$254/sq. ft.

Pointe:

Boca Raton: \$431/sq. ft.

Boca Raton: \$431/sq. ft.

Palm Beach: \$466/sq. ft.