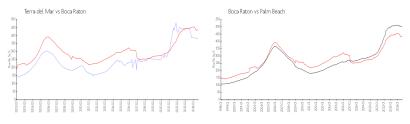

### **Market Information**

Tierra del Mar: \$382/sq. ft. Boca Raton: \$431/sq. ft. Boca Raton: \$431/sq. ft. Palm Beach: \$466/sq. ft.