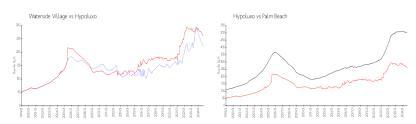

#### **Market Information**

Waterside Village: \$223/sq. ft. Hypoluxo: \$261/sq. ft. Hypoluxo: \$261/sq. ft. Palm Beach: \$466/sq. ft.