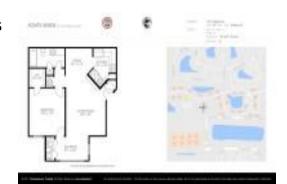

#### **Unit Information**

 MLS Number:
 A11646727

 Status:
 Active

 Size:
 726 Sq ft.

 Bedrooms:
 1

Full Bathrooms:

Half Bathrooms:

Parking Spaces: 1 Space, Assigned Parking

View:

 Rental Price:
 \$1,675

 List PPSF:
 \$2

 Valuated Price:
 \$141,000

 Valuated PPSF:
 \$193

The above valuated price is a baseline figure that does not take into account any specific renovation, upgrade, split, merge, or deterioration of the unit.