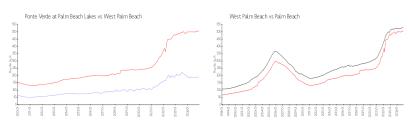

#### Market Information

Ponte Verde at Palm \$192/sq. ft.

Beach Lakes:

West Palm Beach: \$502/sq. ft.

West Palm Beach: \$502/sq. ft.

Palm Beach: \$464/sq. ft.