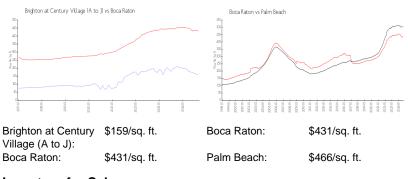

#### **Inventory for Sale**

| Brighton at Century Village (A to J) | 4% |
|--------------------------------------|----|
| Boca Raton                           | 4% |
| Palm Beach                           | 4% |

### Avg. Time to Close Over Last 12 Months

| Brighton at Century Village (A to J) | 74 days |
|--------------------------------------|---------|
| Boca Raton                           | 61 days |
| Palm Beach                           | 60 days |