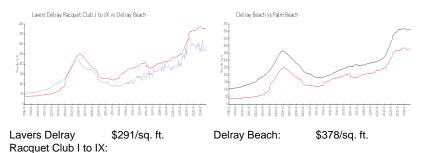

## Market Information

Palm Beach:

\$467/sq. ft.

|  | <b>•</b> • |  |
|--|------------|--|

| Inventory | for | Sale |
|-----------|-----|------|
|-----------|-----|------|

Delray Beach:

| Lavers Delray Racquet Club I to IX | 2% |
|------------------------------------|----|
| Delray Beach                       | 3% |
| Palm Beach                         | 4% |

#### Avg. Time to Close Over Last 12 Months

\$378/sq. ft.

| Lavers Delray Racquet Club I to IX | 83 days |
|------------------------------------|---------|
| Delray Beach                       | 58 days |
| Palm Beach                         | 61 days |