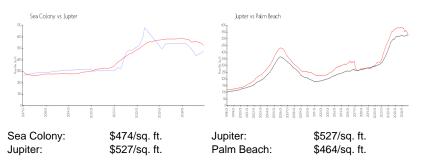

#### **Market Information**

#### **Inventory for Sale**

| Sea Colony | 2% |
|------------|----|
| Jupiter    | 4% |
| Palm Beach | 4% |

# Avg. Time to Close Over Last 12 Months

| Sea Colony | 65 days |
|------------|---------|
| Jupiter    | 74 days |

Palm Beach

62 days