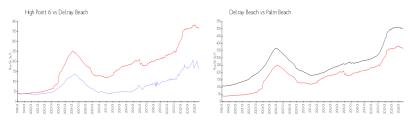

#### **Market Information**

High Point 6:\$163/sq. ft.Delray Beach:\$365/sq. ft.Delray Beach:\$365/sq. ft.Palm Beach:\$466/sq. ft.