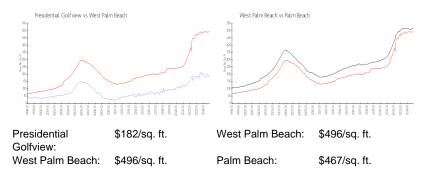

### Inventory for Sale

| Presidential Golfview | 3% |
|-----------------------|----|
| West Palm Beach       | 4% |
| Palm Beach            | 4% |

## Avg. Time to Close Over Last 12 Months

| Presidential Golfview | 37 days |
|-----------------------|---------|
| West Palm Beach       | 55 days |
| Palm Beach            | 61 days |