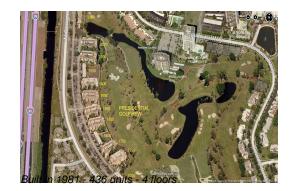

#### **Building Information**

| Number of units: 436                        | 5 |
|---------------------------------------------|---|
| Number of active listings for rent: 0       |   |
| Number of active listings for sale: 15      |   |
| Building inventory for sale: 3%             |   |
| Number of sales over the last 12 months: 15 |   |
| Number of sales over the last 6 months: 3   |   |
| Number of sales over the last 3 months: 1   |   |