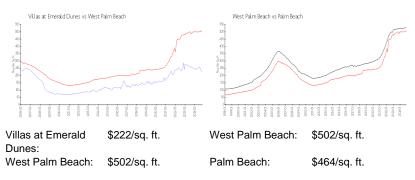

| \$2                                         |
| Valuated Price:                                                                    | \$195,000                                   |
| Valuated PPSF:                                                                     | \$223                                       |

The above valuated price is a baseline figure that does not take into account any specific renovation, upgrade, split, merge, or deterioration of the unit.

## **Building Information**

| 486 |
|-----|
| 20  |
| 24  |
| 4%  |
| 11  |
| 4   |
| 2   |
|     |

### **Building Association Information**

The Villas At Emerald Dunes 6495 Emerald Dunes Dr, West Palm Beach, FL 33411 (561) 684-0088

### **Market Information**



## **Inventory for Sale**

| Villas at Emerald Dunes | 5% |
|-------------------------|----|
| West Palm Beach         | 4% |
| Palm Beach              | 4% |

## Avg. Time to Close Over Last 12 Months

| Villas at Emerald Dunes | 34 days |
|-------------------------|---------|
| West Palm Beach         | 56 days |
| Palm Beach              | 62 days |





t in 2006 486 units 3 floo