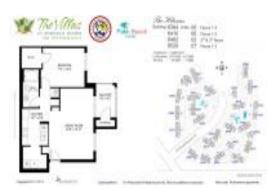

#### **Unit Information**

| MLS Number:<br>Status:<br>Size:<br>Bedrooms:<br>Full Bathrooms:<br>Half Bathrooms: | A11651161<br>Active<br>843 Sq ft.<br>1<br>1 |
|------------------------------------------------------------------------------------|---------------------------------------------|
| Parking Spaces:                                                                    | Covered Parking                             |
| View:                                                                              | Garden View                                 |
| Rental Price:                                                                      | \$1,900                                     |
| List PPSF:                                                                         | \$2                                         |
| Valuated Price:                                                                    | \$195,000                                   |
| Valuated PPSF:                                                                     | \$223                                       |