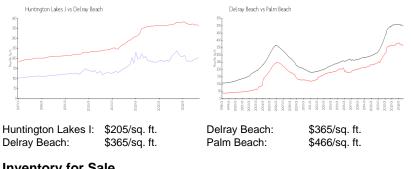

#### **Market Information**

| Huntington Lakes I | 5% |
|--------------------|----|
| Delray Beach       | 3% |