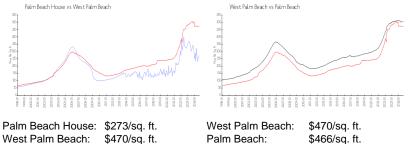

#### Market Information

| Palm Beach House | 9% |
|------------------|----|
| West Palm Beach  | 4% |
| Palm Beach       | 4% |