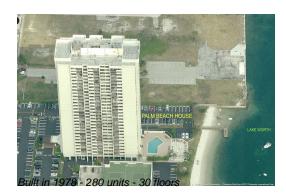

# Unit 301 - Palm Beach House

301 - 5600 N Flagler Dr, West Palm Beach, FL, Palm Beach 33407

## **Building Information**

| Number of units:                         | 280 |
|------------------------------------------|-----|
| Number of active listings for rent:      | 0   |
| Number of active listings for sale:      | 25  |
| Building inventory for sale:             | 8%  |
| Number of sales over the last 12 months: | 16  |
| Number of sales over the last 6 months:  | 4   |
| Number of sales over the last 3 months:  | 2   |
| Number of sales over the last 6 months:  | 4   |