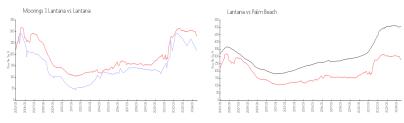

#### **Market Information**

Moorings 1 Lantana: \$214/sq. ft. Lantana: \$280/sq. ft. Lantana: \$280/sq. ft. Palm Beach: \$466/sq. ft.