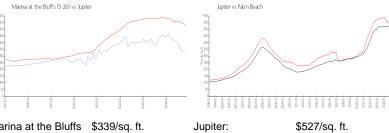

## **Market Information**

Marina at the Bluffs \$339/sq. ft.

(5-26):

Jupiter: \$527/sq. ft. Jupiter:

Palm Beach: \$465/sq. ft.