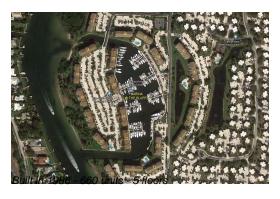

The above valuated price is a baseline figure that does not take into account any specific renovation, upgrade, split, merge, or deterioration of the unit.

Number of units: 660 Number of active listings for rent: 0 Number of active listings for sale: 30 Building inventory for sale: 4% Number of sales over the last 12 months: 18 Number of sales over the last 6 months: Number of sales over the last 3 months:

## **Building Association Information**

Marina At the Bluffs Condo Association

Address: 801 Seafarer Cir, Jupiter, FL 33477

Phone: +1 561-624-7967

561-627-6497

https://marinabluffs.com/