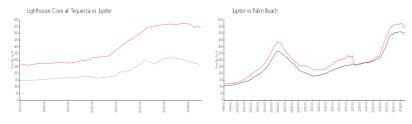

#### **Market Information**

Jupiter: \$545/sq. ft. Lighthouse Cove at \$268/sq. ft.

Tequesta: Jupiter: \$545/sq. ft. Palm Beach: \$466/sq. ft.

#### Avg. Time to Close Over Last 12 Months

Lighthouse Cove at Tequesta 47 days **Jupiter** 71 days 60 days Palm Beach