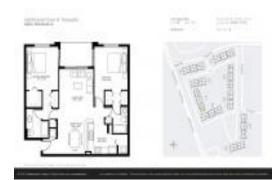

# Unit 272 Village Blvd # 7109 - Lighthouse **Cove at Tequesta**

272 Village Blvd # 7109 - 236 Village Blvd, Jupiter, FL, Palm Beach 33469

#### **Unit Information**

MLS Number: A11654389 Status: Active 991 Sq ft. Size: Bedrooms: 2 2

Full Bathrooms: Half Bathrooms:

Parking Spaces:

View:

Rental Price: \$4,200 List PPSF: \$4 \$318,000 Valuated Price: Valuated PPSF: \$265