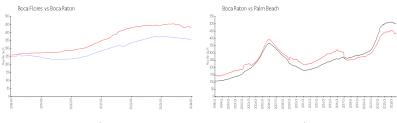

#### **Market Information**

Boca Flores: \$357/sq. ft. Boca Raton: \$431/sq. ft. Boca Raton: \$4431/sq. ft. Palm Beach: \$466/sq. ft.